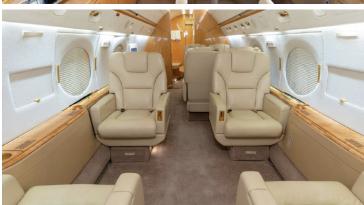

Experience world-class travel in the high density 17 passenger GV with a luxury neutral interior. A split cabin with a forward galley, both forward and aft divans/convertible beds and lavatories, ensures complete and uninterrupted privacy to rest on your journey. Ideal for trans-continental travel to keep you entertained or ready to work, this aircraft is equipped with iPad Entertainment, worldwide Wifi capabilities and a Bluetooth sound system.