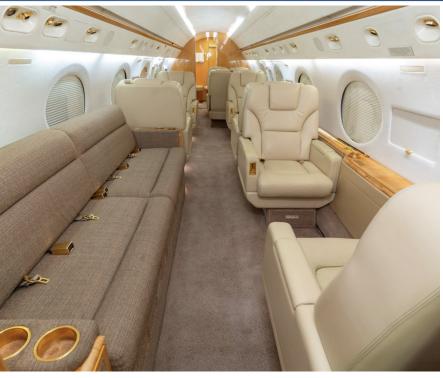

Experience world-class travel in the high density 17 passenger GV with a luxury neutral interior. A split cabin with a forward galley, both forward and aft divans/convertible beds and lavatories, ensures complete and uninterrupted privacy to rest on your journey. Ideal for trans-continental travel to keep you entertained or ready to work, this aircraft is equipped with iPad Entertainment, worldwide Wifi capabilities and a Bluetooth sound system.