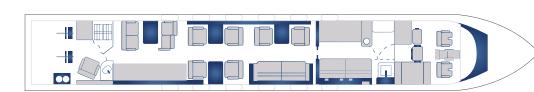

## N740SS

| Туре                  | GV                                            |
|-----------------------|-----------------------------------------------|
| Forward or Aft Lavs   | Both                                          |
| Number of Lavs        | 2                                             |
| Forward or Aft Galley | Forward                                       |
| Entertainment         | Airshow, DVD-CD Player                        |
| Other Amenities       | Lcd monitors, stereo systems. Phone/sat phone |
| Home Base             | KIWA                                          |
| Year of Refurbishment | 2018                                          |
| Air Ambulance Capable | No                                            |
| Pets Allowed          | Yes                                           |
| Owner Approval Needed | No                                            |

Experience world-class travel in the high density 17 passenger GV with a luxury neutral interior. A split cabin with a forward galley, both forward and aft divans/convertible beds and lavatories, ensures complete and uninterrupted privacy to rest on your journey. Ideal for trans-continental travel to keep you entertained or ready to work, this aircraft is equipped with iPad Entertainment, worldwide Wifi capabilities and a Bluetooth sound system.