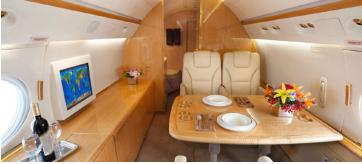

Experience world-class travel in the high density 17 passenger GV with a luxury neutral interior. A split cabin with a forward galley, both forward and aft divans/convertible beds and lavatories, ensures complete and uninterrupted privacy to rest on your journey. Ideal for trans-continental travel to keep you entertained or ready to work, this aircraft is equipped with iPad Entertainment, worldwide Wifi capabilities and a Bluetooth sound system.